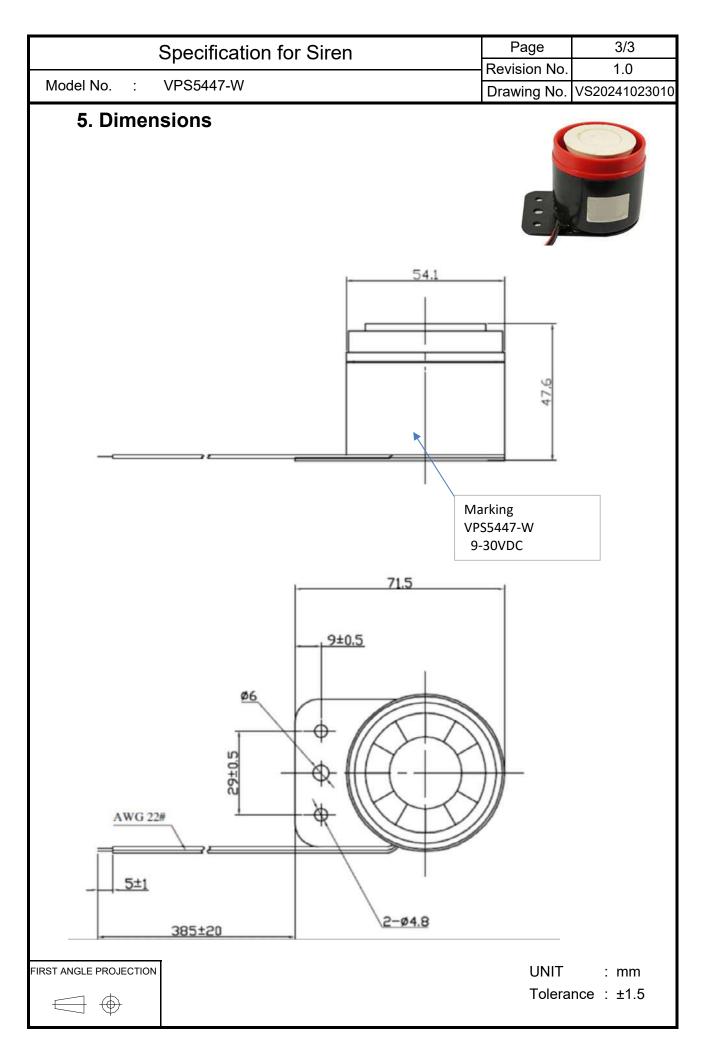

| Specification for Siren | Page         | 2/3           |
|-------------------------|--------------|---------------|
| '                       | Revision No. | 1.0           |
| Model No. : VPS5447-W   | Drawing No.  | VS20241023010 |

#### 3. General

2.1 Out-Diameter : 54 mm
2.2 Height x Light : 47x72 mm
2.3 Weight : 80 ±10g

2.4 Operating Temperature range:

-20~+60 ℃ without loss of function

2.5 Store Temperature range:

-30~+70 ℃ without loss of function