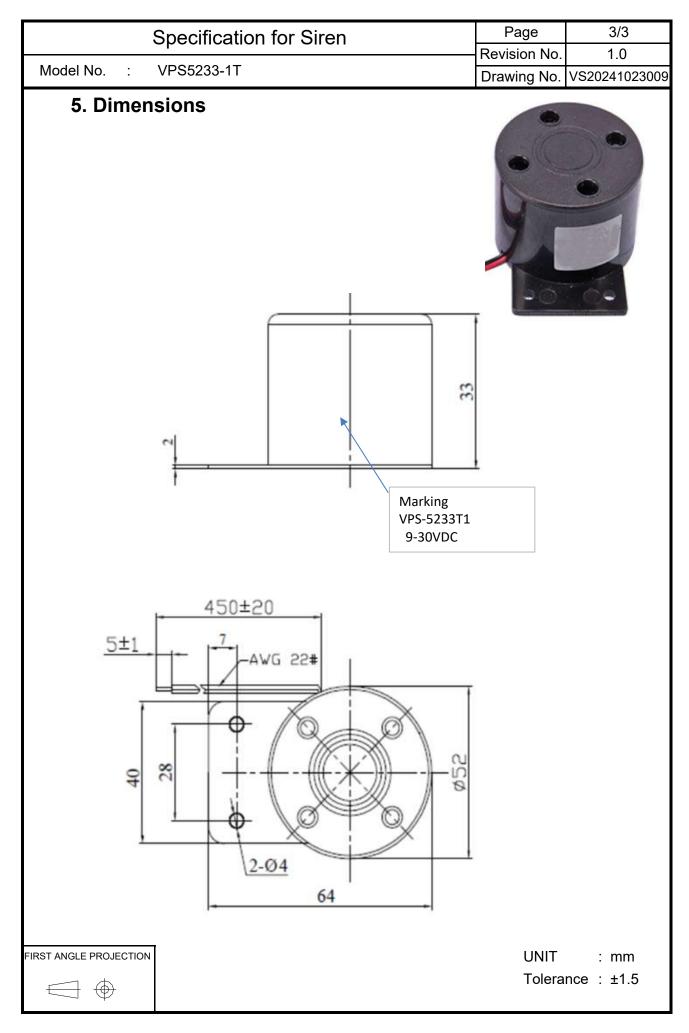

| Specification for Siren | Page         | 2/3           |
|-------------------------|--------------|---------------|
|                         | Revision No. | 1.0           |
| Model No. : VPS5233-1T  | Drawing No.  | VS20241023009 |

#### 3. General

| 2.1 | Out-Diameter | : | 52 mm |
|-----|--------------|---|-------|
|     |              |   |       |

- 2.2 Height x Light : 33x64 mm
- 2.3 Weight : 45 ±10g
- 2.4 Operating Temperature range: