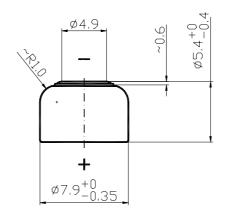

#### **Dimensions**

(according IEC 60086-2)

Diameter 7.83 mm (0,308") Height 5.30 mm (0,213")