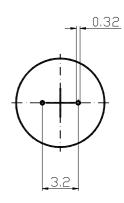

#### **Dimensions**

(according IEC 60086-2)

Diameter 7.83 mm (0,308") Height 5.30 mm (0,213")