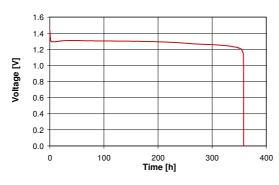

# **Discharge Curve**

Constant Resistance Load 1,500 k $\Omega$ 

12 hours per day at 20 °C, 50% rh (according IEC 60086-2)

High Power Load 3 mA current drain, 12 mA puls drain for 100 ms every 2 hours

12 hours per day at 20 °C, 50% rh (according IEC 60086-2, 35/1185/CD)