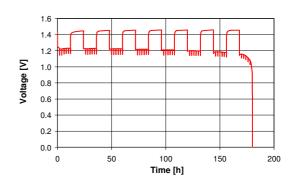

# **Discharge Curve**

Constant Resistance Load 1,500 k $\Omega$ 

12 hours per day at 20 °C, 50% rh (according IEC 60086-2)

High Power Load 3 mA current drain, 12 mA puls drain for 100 ms every 2 hours

12 hours per day at 20 °C, 50% rh (according IEC 60086-2, 35/1185/CD)