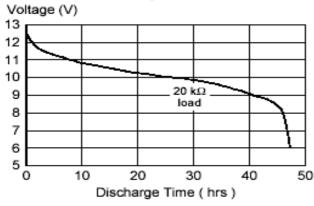

## Normal Rate Discharge

Data Sheet Model No.: GP27A

| Description                                    | : Alkaline High Voltage Battery                |
|------------------------------------------------|------------------------------------------------|
| Nominal Voltage                                | : 12Volts                                      |
| Nominal Dimensions                             | : Ø7.7mm×28.0mm                                |
| Terminal                                       | : Nickel plated flat contacts - protruded      |
|                                                | red(+); recessed black (-)                     |
| Jacket                                         | : Metal jacket                                 |
| Internal Connection                            | : Pressure                                     |
| Applications                                   | : Remote controller                            |
| Average Weight                                 | : 4.4g                                         |
| Date Code                                      | : Unless otherwise specified, each             |
|                                                | batteries will carry a numeric year            |
|                                                | code and analogue month code                   |
| Shelf Life                                     | : Not less than 90% of the service             |
|                                                | capacity within first year. , not less         |
|                                                | than 85% of the service capacity with          |
|                                                | third year storage at 22 ± 3 °C                |
|                                                | 40-80 %RH.                                     |
| Insulation Resistance                          | : 5MΩ min.                                     |
| Close Circuit Voltage                          | : 10.5Volts (min.)(load resistor 1.6k $\Omega$ |
|                                                | at 22 ± 3 °C for 0.1 to 2 seconds)             |
| Current Drain                                  | Under 5mA pulse, 0.5mA continuous              |
| Nominal Service Life                           | : 38hrs (at 20kΩ load)                         |
| (to 6.0V at 22 ± 3 °C)                         |                                                |
| Average Service Capacity : 20mAh(at 20kΩ load) |                                                |