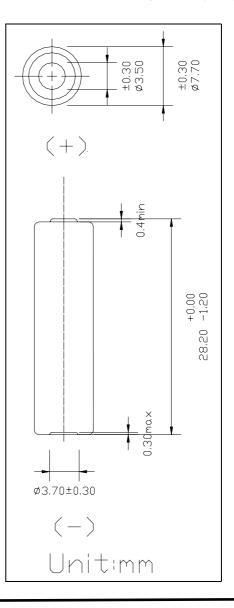

Data Sheet Model No.: GP27A

| Description                                    | : Alkaline High Voltage Battery                |
|------------------------------------------------|------------------------------------------------|
| Nominal Voltage                                | : 12Volts                                      |
| Nominal Dimensions                             | : Ø7.7mm×28.0mm                                |
| Terminal                                       | : Nickel plated flat contacts - protruded      |
|                                                | red(+); recessed black (-)                     |
| Jacket                                         | : Metal jacket                                 |
| Internal Connection                            | : Pressure                                     |
| Applications                                   | : Remote controller                            |
| Average Weight                                 | : 4.4g                                         |
| Date Code                                      | : Unless otherwise specified, each             |
|                                                | batteries will carry a numeric year            |
|                                                | code and analogue month code                   |
| Shelf Life                                     | : Not less than 90% of the service             |
|                                                | capacity within first year. , not less         |
|                                                | than 85% of the service capacity with          |
|                                                | third year storage at 22 ± 3 °C                |
|                                                | 40-80 %RH.                                     |
| Insulation Resistance                          | : 5MΩ min.                                     |
| Close Circuit Voltage                          | : 10.5Volts (min.)(load resistor 1.6k $\Omega$ |
|                                                | at 22 ± 3 °C for 0.1 to 2 seconds)             |
| Current Drain                                  | Under 5mA pulse, 0.5mA continuous              |
| Nominal Service Life                           | : 38hrs (at 20kΩ load)                         |
| (to 6.0V at 22 ± 3 °C)                         |                                                |
| Average Service Capacity : 20mAh(at 20kΩ load) |                                                |