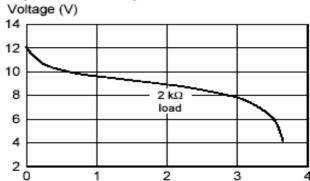

| : 5MΩ min.                                     |
| Close Circuit Voltage                          | : 10.5Volts (min.)(load resistor 1.6k $\Omega$ |
|                                                | at 22 ± 3 °C for 0.1 to 2 seconds)             |
| Current Drain                                  | Under 5mA pulse, 0.5mA continuous              |
| Nominal Service Life                           | : 38hrs (at 20kΩ load)                         |
| (to 6.0V at 22 ± 3 °C)                         |                                                |
| Average Service Capacity : 20mAh(at 20kΩ load) |                                                |

(to 6.0V at 22  $\pm$  3 °C)

Cross References:

GP Eveready Duracell Varta

27A --- --- ---

## Normal Rate Discharge



## High Rate Discharge



Discharge Time (hrs)