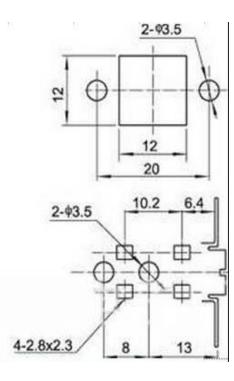

## Note:

- 1. Rated load(AC 250V) 2A/8A. 4A/32A . 5A/80A. 8A/128A
- 2. The spacing between the mounting holes is set according to the requirment of the customers.
- 3. The are 2 tyeps of mounting hole: unthreaded and threaded.
- 4:The leading-out terminal is either and insert-in type or a welding type