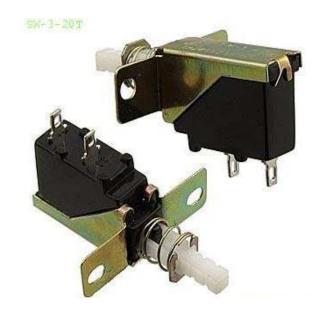

## Note:

- 1. Rated load(AC 250V) 2A/8A. 4A/32A . 5A/80A. 8A/128A
- 2. The spacing between the mounting holes is set according to the requirment of the customers.
- 3. The are 2 tyeps of mounting hole: unthreaded and threaded.
- 4:The leading-out terminal is either and insert-in type or a welding type