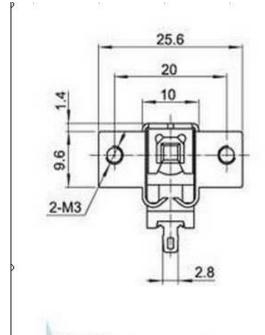

## Note:

- 1. Rated load(AC 250V) 2A/8A. 4A/32A . 5A/80A. 8A/128A
- 2. The spacing between the mounting holes is set according to the requirment of the customers.
- 3. The are 2 tyeps of mounting hole: unthreaded and threaded.
- 4:The leading-out terminal is either and insert-in type or a welding type