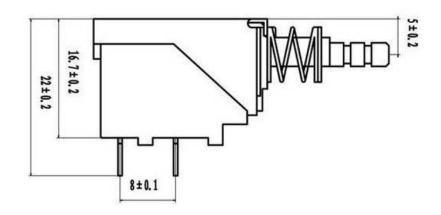

## Note:

- 1. Rated load(AC 250V) 2A/8A. 4A/32A . 5A/80A. 8A/128A
- 2. The spacing between the mounting holes is set according to the requirment of the customers.
- 3. The are 2 tyeps of mounting hole: unthreaded and threaded.
- 4:The leading-out terminal is either and insert-in type or a welding type