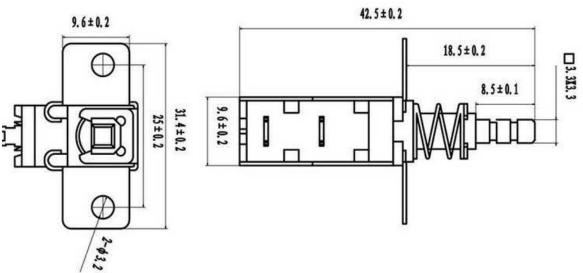

## Note:

- 1. Rated load(AC 250V) 2A/8A. 4A/32A . 5A/80A. 8A/128A
- 2. The spacing between the mounting holes is set according to the requirment of the customers.
- 3. The are 2 tyeps of mounting hole: unthreaded and threaded.
- 4:The leading-out terminal is either and insert-in type or a welding type