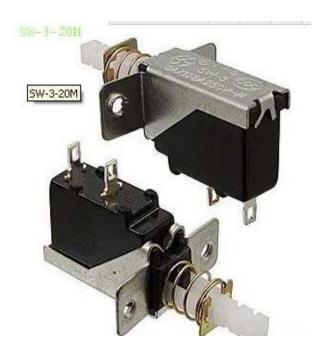

## Note:

- 1. Rated load(AC 250V) 2A/8A. 4A/32A . 5A/80A. 8A/128A
- 2. The spacing between the mounting holes is set according to the requirment of the customers.
- 3. The are 2 tyeps of mounting hole: unthreaded and threaded.
- 4:The leading-out terminal is either and insert-in type or a welding type