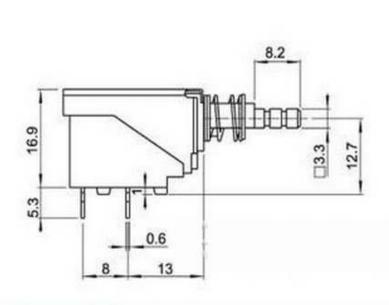

## Note:

- 1. Rated load(AC 250V) 2A/8A. 4A/32A . 5A/80A. 8A/128A
- 2. The spacing between the mounting holes is set according to the requirment of the customers.
- 3. The are 2 tyeps of mounting hole: unthreaded and threaded.
- 4:The leading-out terminal is either and insert-in type or a welding type