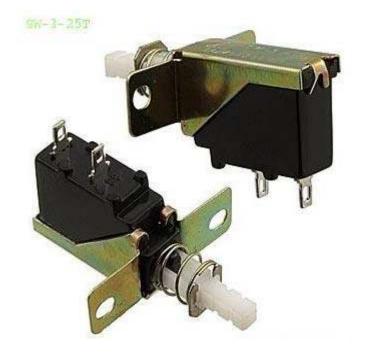

| Temperature           | 25~+85℃≤95%(40℃) | Withstand voltage | AC1500W terminal to terminal, |
|-----------------------|------------------|-------------------|-------------------------------|
| Contact resistance    | ≤0.03Ω           | Actuating Force   | 2-8N                          |
| insulatoin resistance | ≥100MΩ           | Life              | 10000                         |

## Note:

- 1. Rated load(AC 250V) 2A/8A. 4A/32A . 5A/80A. 8A/128A
- 2. The spacing between the mounting holes is set according to the requirment of the customers.
- 3. The are 2 tyeps of mounting hole: unthreaded and threaded.
- 4:The leading-out terminal is either and insert-in type or a welding type