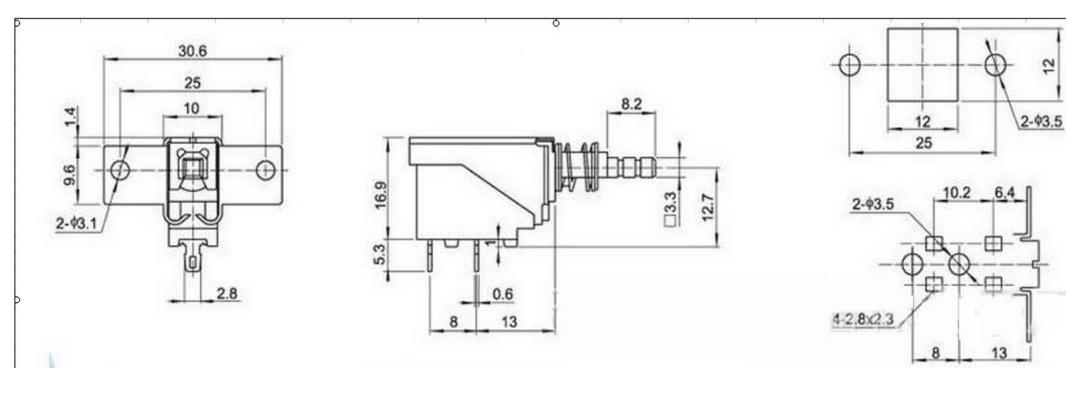

## Note:

- 1. Rated load(AC 250V) 2A/8A. 4A/32A . 5A/80A. 8A/128A
- 2. The spacing between the mounting holes is set according to the requirment of the customers.
- 3. The are 2 tyeps of mounting hole: unthreaded and threaded.
- 4:The leading-out terminal is either and insert-in type or a welding type