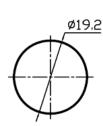

## Push Button Switch PBS-19B





## Specification

1. Product Name: PBS-19B,PBS-19C 2. Rating: 5A 125VAC; 2.5A 250VAC

3. Contact Resistance:  $20m\Omega$  max

4. Insulation Resistance:500VDC 100M $\Omega$  min

5. Dielectric Strength:1000VAC 1Minute

6. Operating Temperature:-25°C~+85°C

7. Electrical Life:50000 Cycles

8. Circuitry trait:OFF-(ON) ,ON-(OFF) ()Indicates Momentary

9. Certification system: TUV, UL, IOS9001:2015, CE, ENECandOther

## Product details and dimensions







## Company profile

Ningbo Jietong Electronic is found in Ningbo, China. April,1994 and is specialized in providing excellent purductions and services to both domestic and overseas electrical clients.