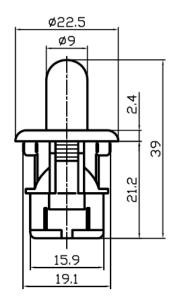

## Push Button Switch PBS-19B





## Specification

1. Product Name: PBS-19B,PBS-19C 2. Rating: 5A 125VAC; 2.5A 250VAC

3. Contact Resistance:  $20m\Omega$  max

4. Insulation Resistance:500VDC 100M $\Omega$  min

5. Dielectric Strength:1000VAC 1Minute

6. Operating Temperature:-25°C~+85°C

7. Electrical Life:50000 Cycles

8. Circuitry trait:OFF-(ON) ,ON-(OFF) ()Indicates Momentary

9. Certification system: TUV, UL, IOS9001:2015, CE, ENECandOther

## Product details and dimensions







## Company profile

Ningbo Jietong Electronic is found in Ningbo, China. April,1994 and is specialized in providing excellent purductions and services to both domestic and overseas electrical clients.