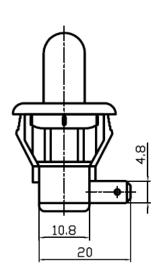

## Push Button Switch PBS-19B





## Specification

1. Product Name: PBS-19B,PBS-19C 2. Rating: 5A 125VAC; 2.5A 250VAC

3. Contact Resistance:  $20m\Omega$  max

4. Insulation Resistance:500VDC 100M $\Omega$  min

5. Dielectric Strength:1000VAC 1Minute

6. Operating Temperature:-25°C~+85°C

7. Electrical Life:50000 Cycles

8. Circuitry trait:OFF-(ON) ,ON-(OFF) ()Indicates Momentary

9. Certification system: TUV, UL, IOS9001:2015, CE, ENECandOther

## Product details and dimensions







## Company profile

Ningbo Jietong Electronic is found in Ningbo, China. April,1994 and is specialized in providing excellent purductions and services to both domestic and overseas electrical clients.